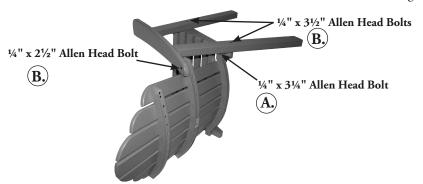

# Assembly Directions for Comfo Cozi Dining Chair

#PZDC2127, #PEDC2127

**STEP #1 - A.** Attach the seat to the back using 1- ¼" x 3¼" Allen Head Bolt and Flange Nuts.

**B.** Attach the arm assembly to the Seat and Back using

2- 1/4" x 31/2" and 1- 1/4" x 21/2" Allen Head Bolts and Flange Nuts.

STEP #2 -Repeat step one.

STEP #3 -Your Chair is complete!